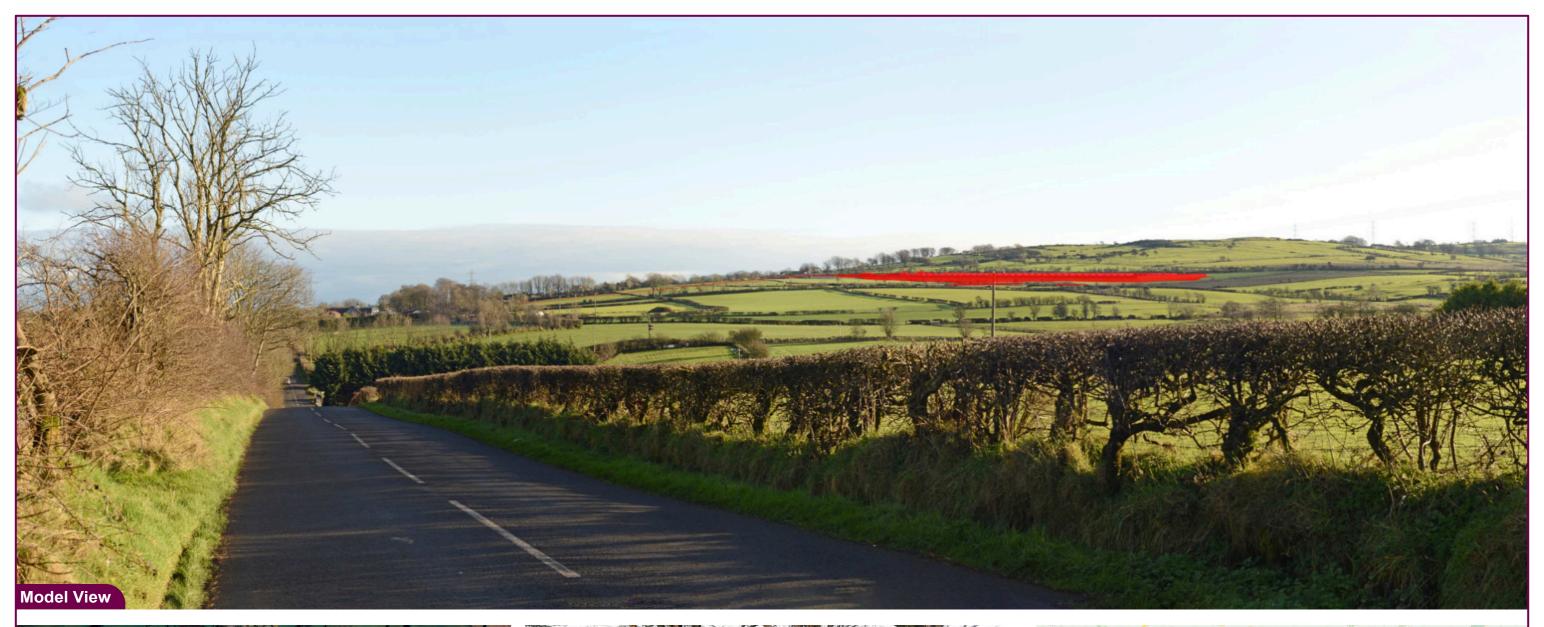

**Ballyross BESS** 

Client:

Project:

æs

| Camera        | Nikon D600     | Easting   | 338049 |
|---------------|----------------|-----------|--------|
| Date          | 21.01.25-15:41 | Northing  | 396204 |
| View height   | 1.65 m AGL     | Direction | 90°    |
| Field of View | 65°            | Distance  | 950 m  |

Title:

**VP04 - Ballyvallagh Road** Model View

| Details      |            | Drawn by: | GMG        |
|--------------|------------|-----------|------------|
| Projection:  | Irish Grid | Checked:  | SA         |
| Data Source: | RPS 2024   | Job Ref:  | 02964      |
| Status:      | Issued     | Date:     | March 2025 |