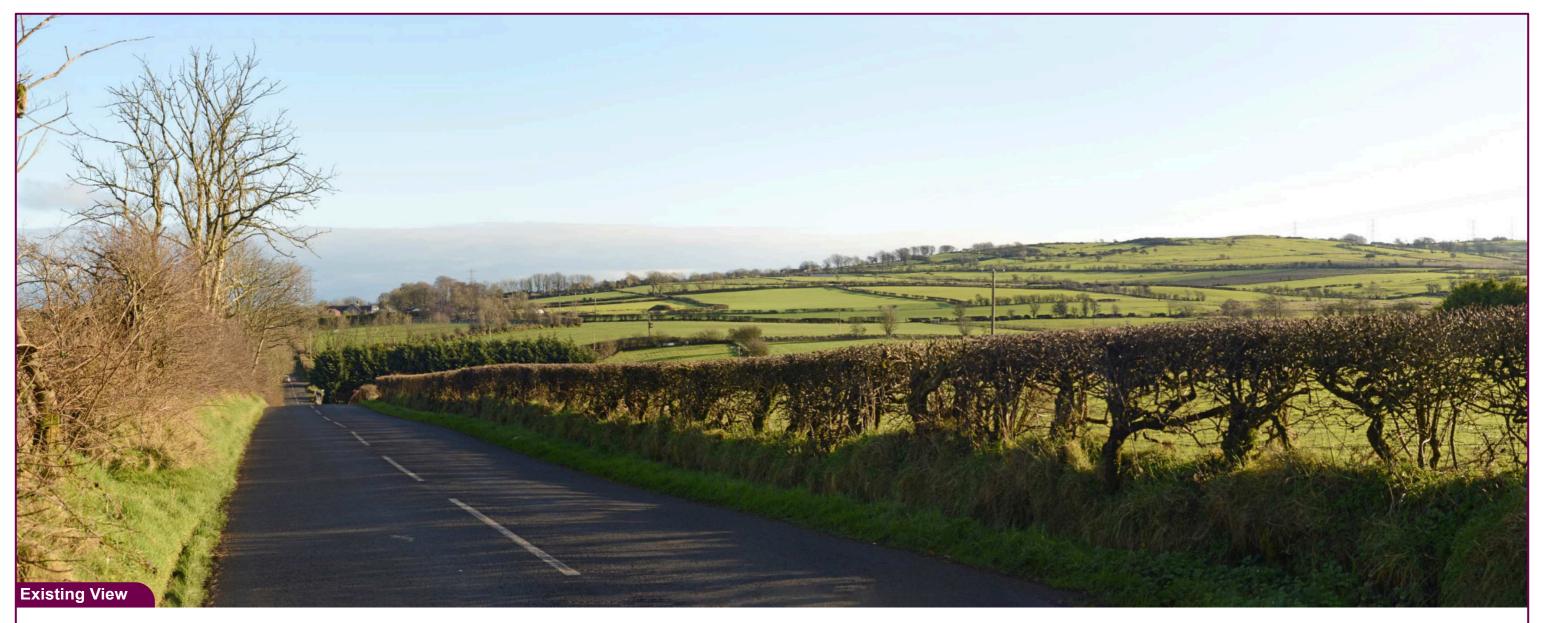

|  | Camera        | Nikon D600     | Easting   | 338049 | Title: |
|--|---------------|----------------|-----------|--------|--------|
|  | Date          | 21.01.25-15:41 | Northing  | 396204 |        |
|  | View height   | 1.65 m AGL     | Direction | 90°    |        |
|  | Field of View | 65°            | Distance  | 950 m  |        |

VP04 - Ballyvallagh Road Existing View

| Details      |            | Drawn by: | GMG        |
|--------------|------------|-----------|------------|
| Projection:  | Irish Grid | Checked:  | SA         |
| Data Source: | RPS 2024   | Job Ref:  | 02964      |
| Status:      | Issued     | Date:     | March 2025 |