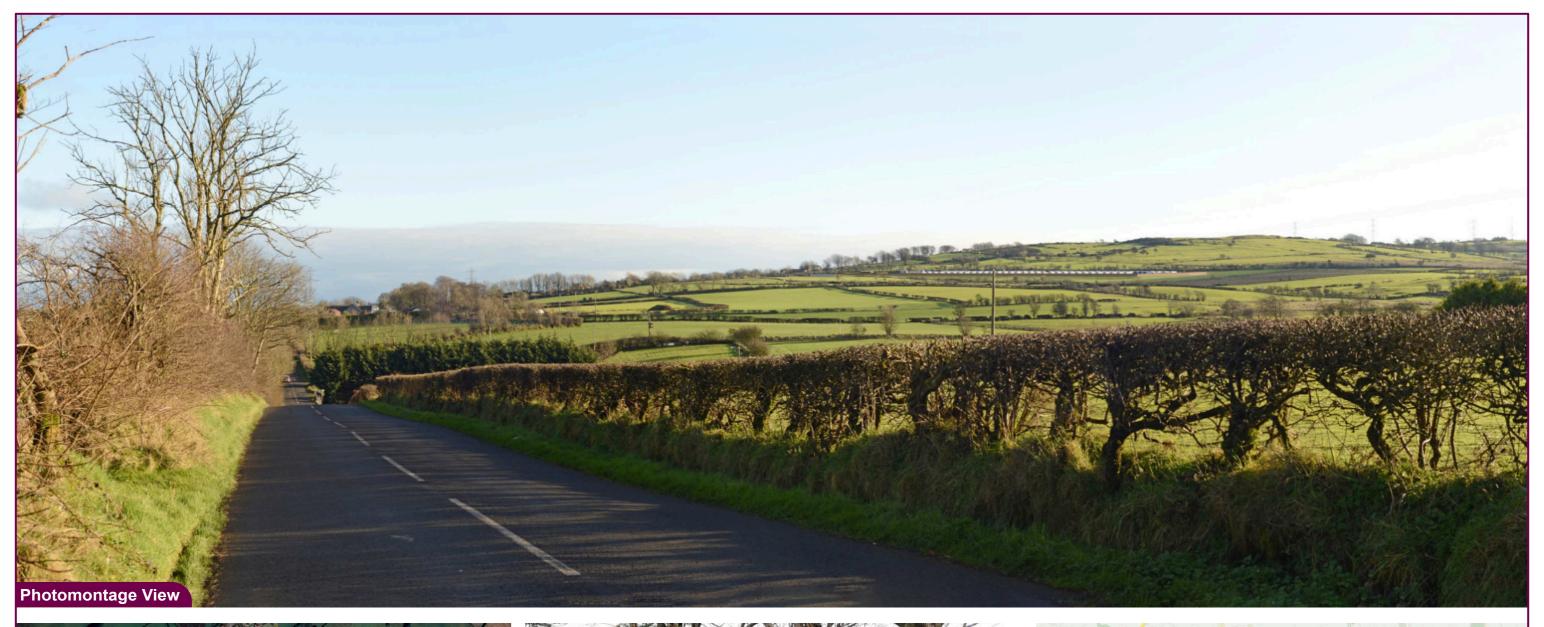

Project: Ballyross BESS

æs

Client:

| Camera        | Nikon D600     | Easting   | 338049 |
|---------------|----------------|-----------|--------|
| Date          | 21.01.25-15:41 | Northing  | 396204 |
| View height   | 1.65 m AGL     | Direction | 90°    |
| Field of View | 65°            | Distance  | 950 m  |

Title:

**VP04 - Ballyvallagh Road** Photomontage View

| Details      |            | Drawn by: | GMG        |
|--------------|------------|-----------|------------|
| Projection:  | Irish Grid | Checked:  | SA         |
| Data Source: | RPS 2024   | Job Ref:  | 02964      |
| Status:      | Issued     | Date:     | March 2025 |

Project: Ballyross BESS

æs

Client: