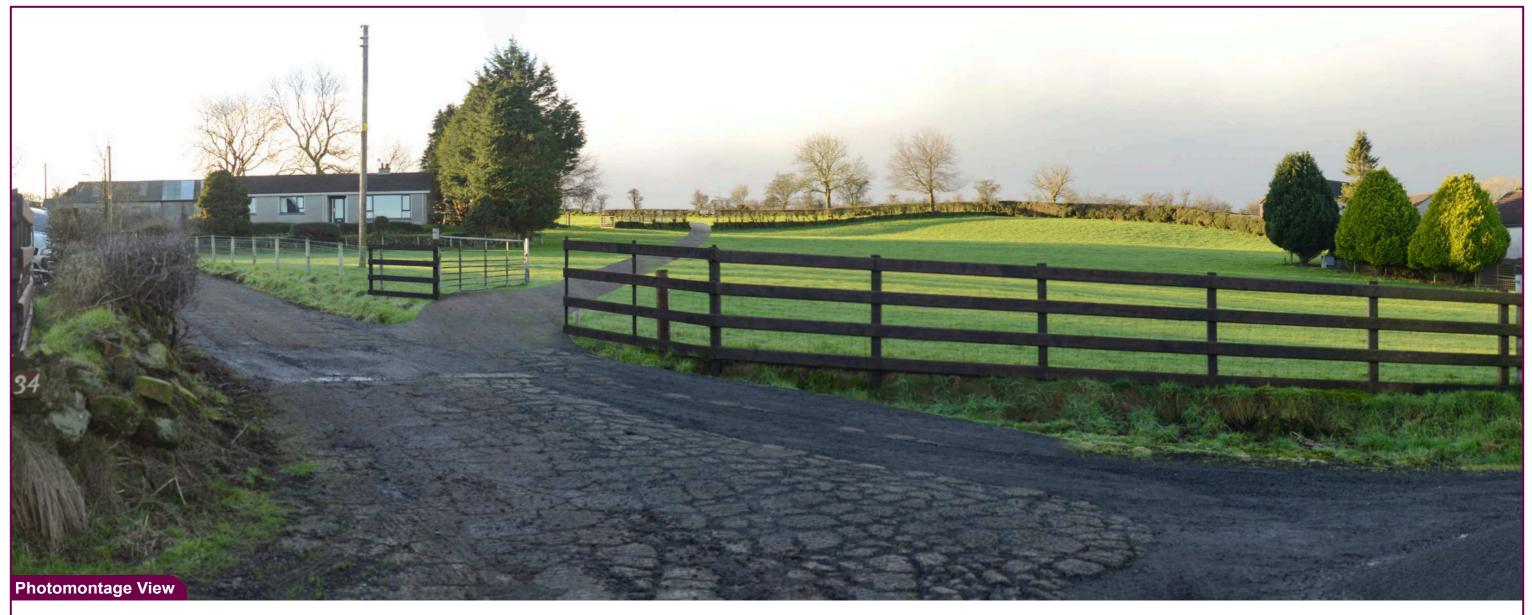

Мар

| Camera        | Nikon D600     | Easting   | 337312 | Title:                   | Details      |            | Drawn by: | GMG        | Project:       | Client: |
|---------------|----------------|-----------|--------|--------------------------|--------------|------------|-----------|------------|----------------|---------|
| Date          | 21.01.25-15:55 | Northing  | 394811 | VP05 - Ballyvallagh Road | Projection:  | Irish Grid | Checked:  | SA         | Ballyross BESS |         |
| View height   | 1.65 m AGL     | Direction | 200°   | Photomontage View        | Data Source: | RPS 2024   | Job Ref:  | 02964      | Ballyloss DE35 |         |
| Field of View | 65°            | Distance  | 10 m   |                          | Status:      | Issued     | Date:     | March 2025 |                |         |