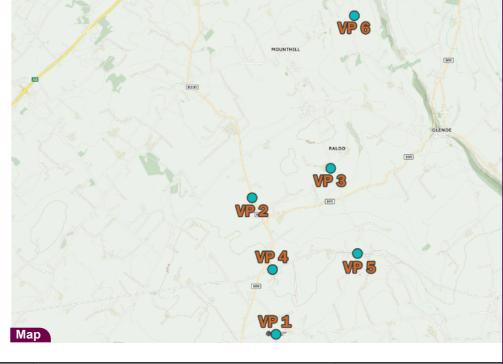

| Camera        | Nikon D600     | Easting   | 337312 | Title:                   | Details      |            | Drawn by: | GMG        | Project:       | Client: |
|---------------|----------------|-----------|--------|--------------------------|--------------|------------|-----------|------------|----------------|---------|
| Date          | 21.01.25-15:55 | Northing  | 394811 | VP05 - Ballyvallagh Road | Projection:  | Irish Grid | Checked:  | SA         | Ballyross BESS |         |
| View height   | 1.65 m AGL     | Direction | 200°   | Existing View            | Data Source: | RPS 2024   | Job Ref:  | 02964      | Ballyloss BESS |         |
| Field of View | 65°            | Distance  | 10 m   | _                        | Status:      | Issued     | Date:     | March 2025 | -              |         |

| Camera        | Nikon D600     | Easting   | 337312 | VP05 - Ballyvallagh Road<br>Model View | Det          | ails       | Drawn by: | GMG        | Project:<br>Ballyross BESS | Client: |
|---------------|----------------|-----------|--------|----------------------------------------|--------------|------------|-----------|------------|----------------------------|---------|
| Date          | 21.01.25-15:55 | Northing  | 394811 |                                        | Projection:  | Irish Grid | Checked:  | SA         |                            |         |
| View height   | 1.65 m AGL     | Direction | 200°   |                                        | Data Source: | RPS 2024   | Job Ref:  | 02964      |                            |         |
| Field of View | 65°            | Distance  | 10 m   |                                        | Status:      | Issued     | Date:     | March 2025 |                            |         |

Мар

| Camera        | Nikon D600     | Easting   | 337312 | Title:                   | Details      |            | Drawn by: | GMG        | Project:       | Client: |
|---------------|----------------|-----------|--------|--------------------------|--------------|------------|-----------|------------|----------------|---------|
| Date          | 21.01.25-15:55 | Northing  | 394811 | VP05 - Ballyvallagh Road | Projection:  | Irish Grid | Checked:  | SA         | Ballyross BESS |         |
| View height   | 1.65 m AGL     | Direction | 200°   | Photomontage View        | Data Source: | RPS 2024   | Job Ref:  | 02964      | Ballyloss DE35 |         |
| Field of View | 65°            | Distance  | 10 m   |                          | Status:      | Issued     | Date:     | March 2025 |                |         |