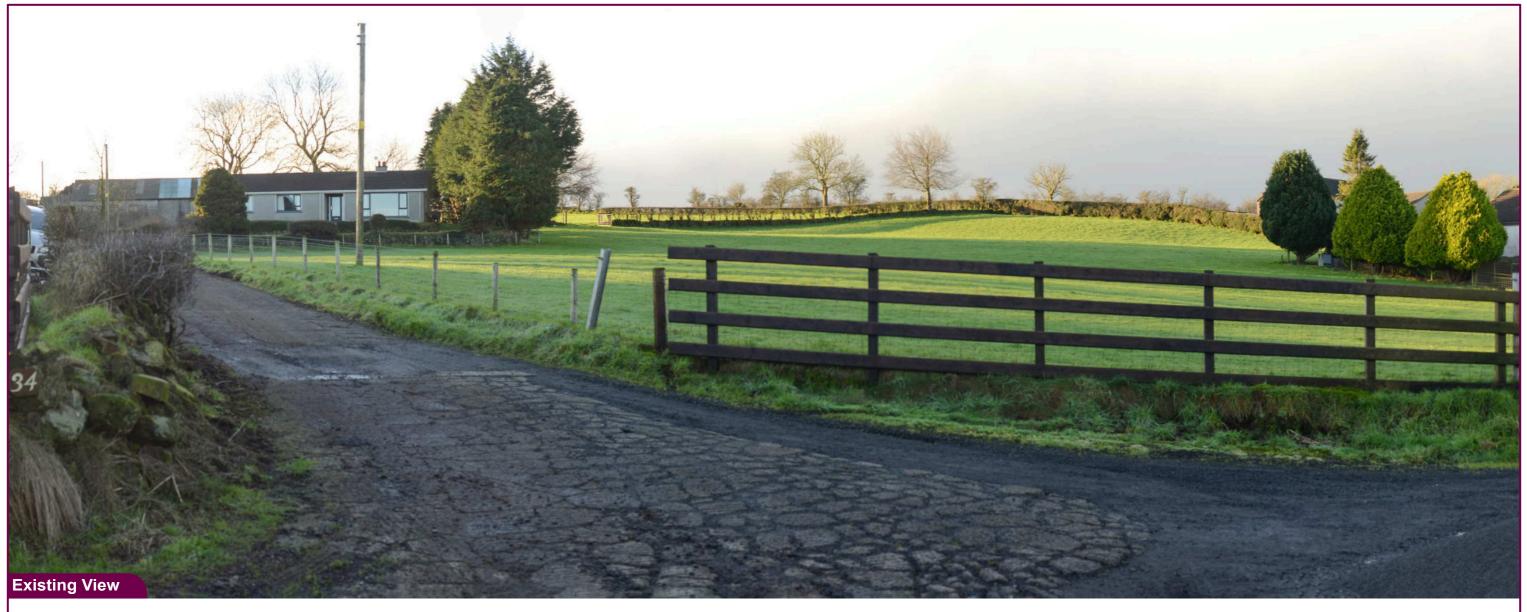

| Camera        | Nikon D600     | Easting   | 337312 | Title:                   | Details      |            | Drawn by: | GMG        | Project:       | Client: |
|---------------|----------------|-----------|--------|--------------------------|--------------|------------|-----------|------------|----------------|---------|
| Date          | 21.01.25-15:55 | Northing  | 394811 | VP05 - Ballyvallagh Road | Projection:  | Irish Grid | Checked:  | SA         | Ballyross BESS |         |
| View height   | 1.65 m AGL     | Direction | 200°   | Existing View            | Data Source: | RPS 2024   | Job Ref:  | 02964      | Ballyloss BESS |         |
| Field of View | 65°            | Distance  | 10 m   | _                        | Status:      | Issued     | Date:     | March 2025 | -              |         |