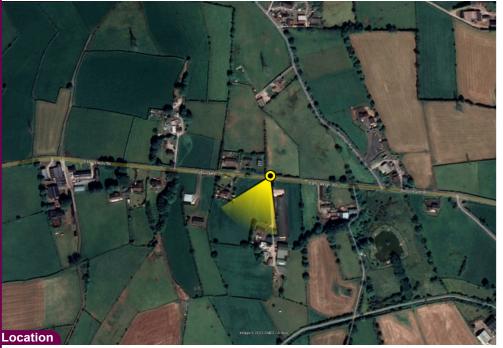

| Camera        | Nikon D600     | Easting   | 337312 | Title:                   | Details      |            | Drawn by: | GMG        | Project:       | Client: |
|---------------|----------------|-----------|--------|--------------------------|--------------|------------|-----------|------------|----------------|---------|
| Date          | 21.01.25-15:55 | Northing  | 394811 | VP05 - Ballyvallagh Road | Projection:  | Irish Grid | Checked:  | SA         | Ballyross BESS |         |
| View height   | 1.65 m AGL     | Direction | 200°   | Existing View            | Data Source: | RPS 2024   | Job Ref:  | 02964      | Ballyloss BESS |         |
| Field of View | 65°            | Distance  | 10 m   | _                        | Status:      | Issued     | Date:     | March 2025 | -              |         |