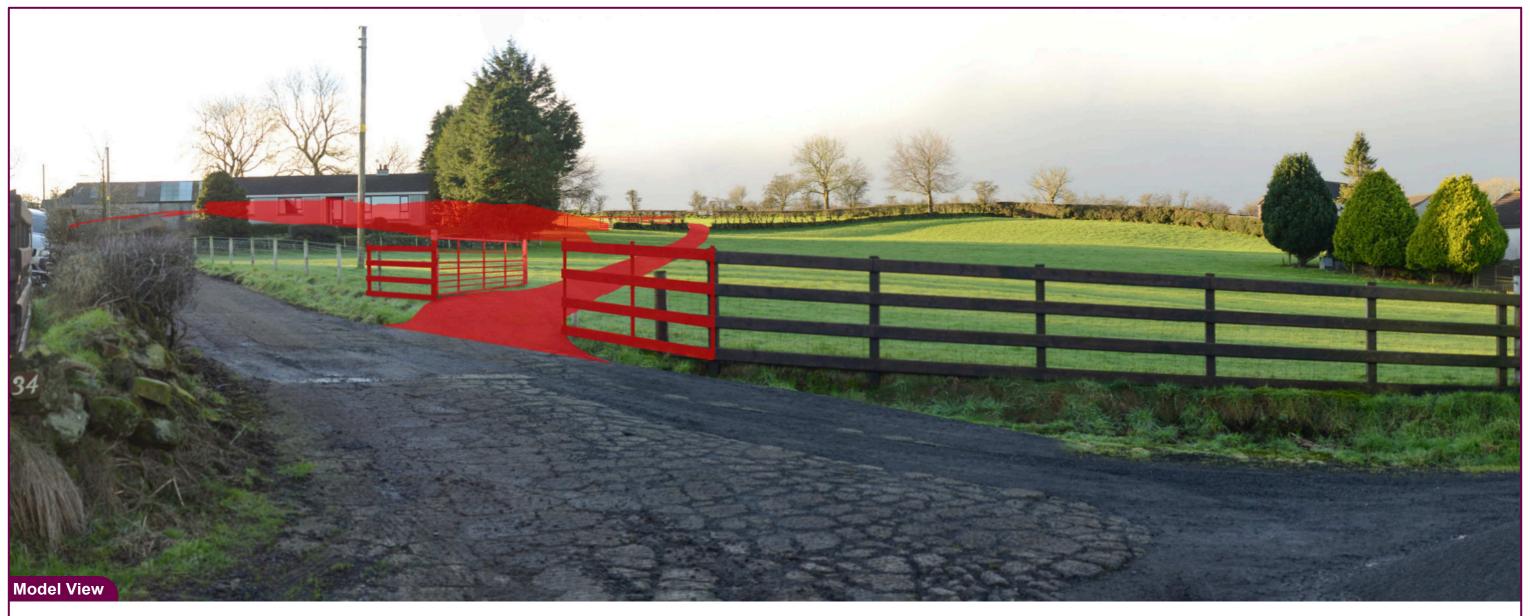

| Camera        | Nikon D600     | Easting   | 337312 | VP05 - Ballyvallagh Road<br>Model View | Det          | ails       | Drawn by: | GMG        | Project:<br>Ballyross BESS | Client: |
|---------------|----------------|-----------|--------|----------------------------------------|--------------|------------|-----------|------------|----------------------------|---------|
| Date          | 21.01.25-15:55 | Northing  | 394811 |                                        | Projection:  | Irish Grid | Checked:  | SA         |                            |         |
| View height   | 1.65 m AGL     | Direction | 200°   |                                        | Data Source: | RPS 2024   | Job Ref:  | 02964      |                            |         |
| Field of View | 65°            | Distance  | 10 m   |                                        | Status:      | Issued     | Date:     | March 2025 |                            |         |