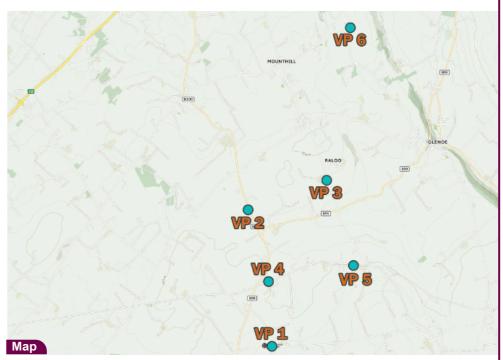

| Camera        | Nikon D600     | Easting   | 337168 | Title: |
|---------------|----------------|-----------|--------|--------|
| Date          | 21.01.25-15:30 | Northing  | 395433 |        |
| View height   | 1.65 m AGL     | Direction | 160°   |        |
| Field of View | 65°            | Distance  | 1200 m |        |

VP03 - Tureagh Road Existing View

| Details      |            | Drawn by: | GMG        |
|--------------|------------|-----------|------------|
| Projection:  | Irish Grid | Checked:  | SA         |
| Data Source: | RPS 2024   | Job Ref:  | 02964      |
| Status:      | Issued     | Date:     | March 2025 |

**Ballyross BESS** 

Project:

| Camera        | Nikon D600     | Easting   | 337168 | Title: |
|---------------|----------------|-----------|--------|--------|
| Date          | 21.01.25-15:30 | Northing  | 395433 |        |
| View height   | 1.65 m AGL     | Direction | 160°   |        |
| Field of View | 65°            | Distance  | 1200 m |        |