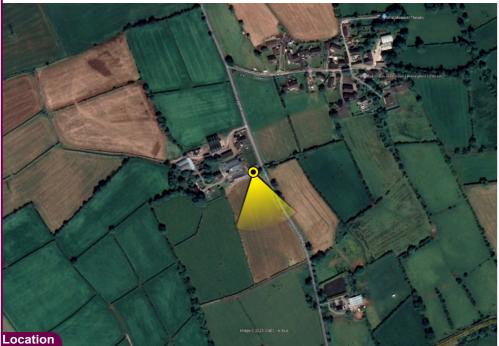

| Camera        | Nikon D600     | Easting   | 337168 | Title: |
|---------------|----------------|-----------|--------|--------|
| Date          | 21.01.25-15:30 | Northing  | 395433 |        |
| View height   | 1.65 m AGL     | Direction | 160°   |        |
| Field of View | 65°            | Distance  | 1200 m |        |

VP03 - Tureagh Road Existing View

| Details      |            | Drawn by: | GMG        |
|--------------|------------|-----------|------------|
| Projection:  | Irish Grid | Checked:  | SA         |
| Data Source: | RPS 2024   | Job Ref:  | 02964      |
| Status:      | Issued     | Date:     | March 2025 |

**Ballyross BESS** 

Project:

| Camera        | Nikon D600     | Easting   | 337168 | Title: |
|---------------|----------------|-----------|--------|--------|
| Date          | 21.01.25-15:30 | Northing  | 395433 |        |
| View height   | 1.65 m AGL     | Direction | 160°   |        |
| Field of View | 65°            | Distance  | 1200 m |        |