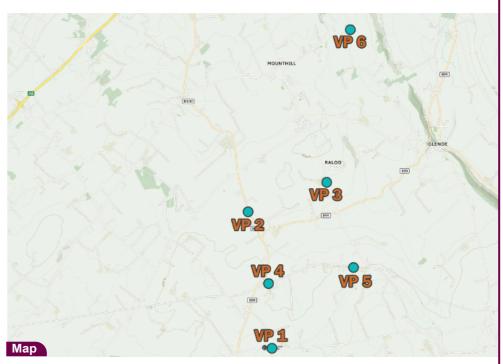

| Camera        | Nikon D600     | Easting   | 337168 | Title: |
|---------------|----------------|-----------|--------|--------|
| Date          | 21.01.25-15:30 | Northing  | 395433 |        |
| View height   | 1.65 m AGL     | Direction | 160°   |        |
| Field of View | 65°            | Distance  | 1200 m |        |

VP03 - Tureagh Road Existing View

| Details      |            | Drawn by: | GMG        |
|--------------|------------|-----------|------------|
| Projection:  | Irish Grid | Checked:  | SA         |
| Data Source: | RPS 2024   | Job Ref:  | 02964      |
| Status:      | Issued     | Date:     | March 2025 |

**Ballyross BESS** 

Project:













| Camera        | Nikon D600     | Easting   | 337168 | Title: |
|---------------|----------------|-----------|-------