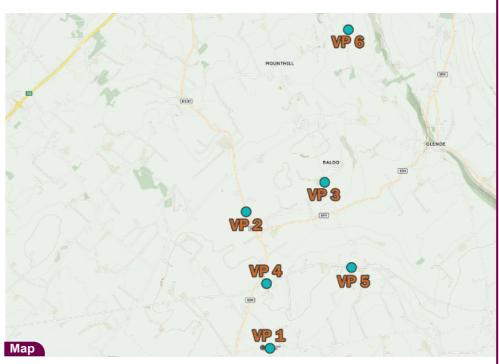

| Camera        | Nikon D600     | Easting   | 337168 | Title: |
|---------------|----------------|-----------|--------|--------|
| Date          | 21.01.25-15:30 | Northing  | 395433 |        |
| View height   | 1.65 m AGL     | Direction | 160°   |        |
| Field of View | 65°            | Distance  | 1200 m |        |

VP03 - Tureagh Road Existing View

| Details      |            | Drawn by: | GMG        |
|--------------|------------|-----------|------------|
| Projection:  | Irish Grid | Checked:  | SA         |
| Data Source: | RPS 2024   | Job Ref:  | 02964      |
| Status:      | Issued     | Date:     | March 2025 |

**Ballyross BESS** 

Project:

| Camera        | Nikon D600     | Easting   | 337168 | Title: |
|---------------|----------------|-----------|--------|--------|
| Date          | 21.01.25-15:30 | Northing  | 395433 |        |
| View height   | 1.65 m AGL     | Direction | 160°   |        |
| Field of View | 65°            | Distance  | 1200 m |        |