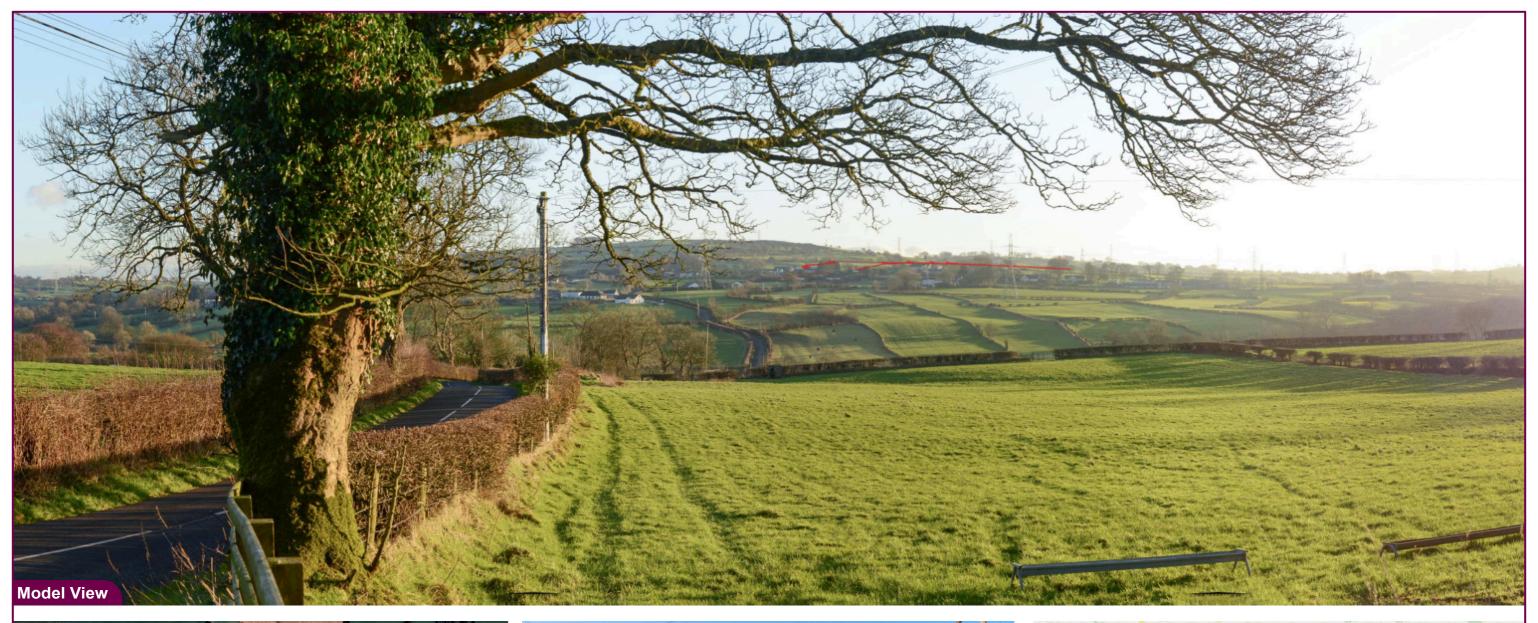

**Ballyross BESS** 

Project:

| Camera        | Nikon D600     | Easting   | 337168 | Title: |
|---------------|----------------|-----------|--------|--------|
| Date          | 21.01.25-15:30 | Northing  | 395433 |        |
| View height   | 1.65 m AGL     | Direction | 160°   |        |
| Field of View | 65°            | Distance  | 1200 m |        |

**VP03 - Tureagh Road** Model View

| Details      |            | Drawn by: | GMG        |
|--------------|------------|-----------|------------|
| Projection:  | Irish Grid | Checked:  | SA         |
| Data Source: | RPS 2024   | Job Ref:  | 02964      |
| Status:      | Issued     | Date:     | March 2025 |