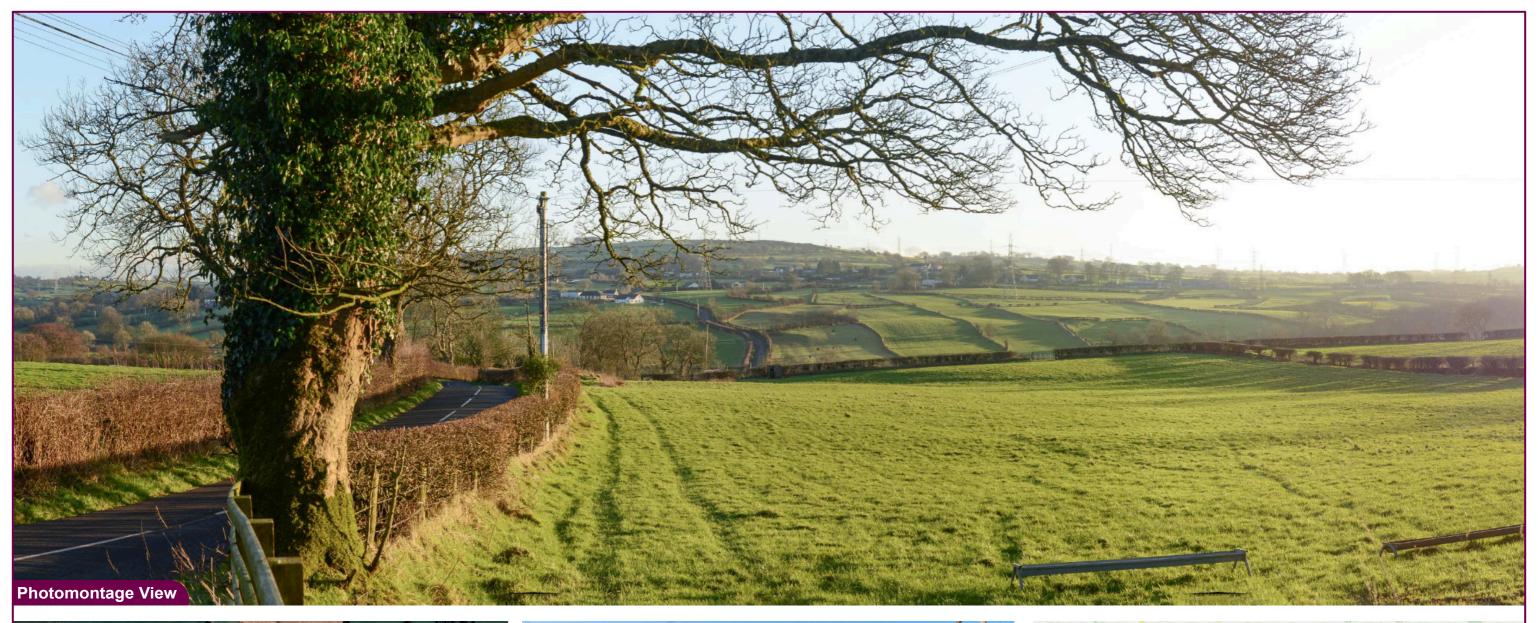

**Ballyross BESS** 

Project:

| Camera        | Nikon D600     | Easting   | 337168 | Title: |
|---------------|----------------|-----------|--------|--------|
| Date          | 21.01.25-15:30 | Northing  | 395433 |        |
| View height   | 1.65 m AGL     | Direction | 160°   |        |
| Field of View | 65°            | Distance  | 1200 m |        |

**VP03 - Tureagh Road** Photomontage View

| Details      |            | Drawn by: | GMG        |
|--------------|------------|-----------|------------|
| Projection:  | Irish Grid | Checked:  | SA         |
| Data Source: | RPS 2024   | Job Ref:  | 02964      |
| Status:      | Issued     | Date:     | March 2025 |

**Ballyross BESS** 

Project:

Making Complex Easy

Elmwood House, 74 Boucher Road BELFAST, BT12 6RZ | 028 9066 7914