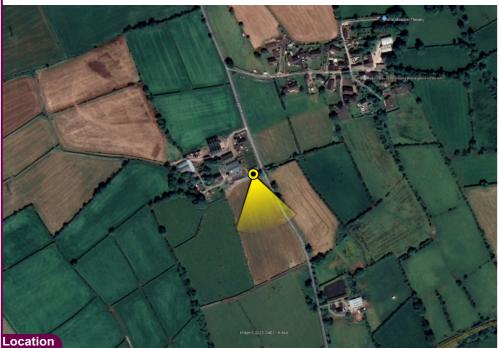

| Camera        | Nikon D600     | Easting   | 337168 | Title: |
|---------------|----------------|-----------|--------|--------|
| Date          | 21.01.25-15:30 | Northing  | 395433 |        |
| View height   | 1.65 m AGL     | Direction | 160°   |        |
| Field of View | 65°            | Distance  | 1200 m |        |

VP03 - Tureagh Road Existing View

| Details      |            | Drawn by: | GMG        |
|--------------|------------|-----------|------------|
| Projection:  | Irish Grid | Checked:  | SA         |
| Data Source: | RPS 2024   | Job Ref:  | 02964      |
| Status:      | Issued     | Date:     | March 2025 |

**Ballyross BESS** 

Project:













| Camera        | Nikon D600     | Easting   | 337168 | Title: |
|---------------|----------------|-----------|---